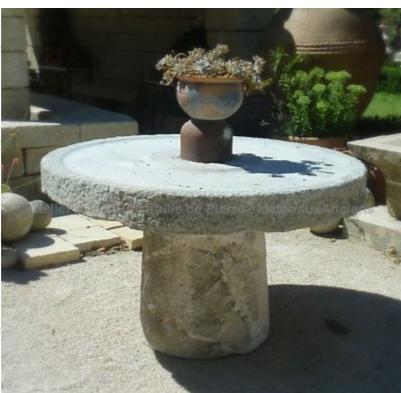

Atelier A.E BIDAL Ta

ens

Atelier A.E BIDAL Ta

This superb garden round table is made of real antique stone. Robust and crafted in a noble and ecological material, this rustic stone table can accommodate up to 8 people. It has a thick circular massive plate that rests on a cylindrical central foot. Beautiful natural patina.

F BIDAL Taille de Pierre - MatériauxAncier Pierre - MatériauxAncier

> Height 97 cm Diameter 135 cm

Price E BIDAL Ta 1400 €

ux Ancie Reference

MA1441 BIDAL TO

Pierre - MatériauxAnciens

Taille de Pierre - Matériaux Anciens