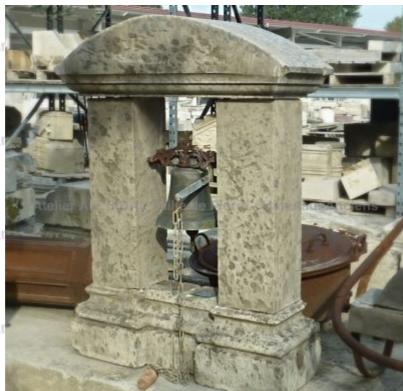

## Charming bell-tower in stone and its antique bell in bronze

Pierre - MatériauxA

Pierre - MatériauxA

Pierre - MatériauxA

Pierre - MatériauxA

Atelier A.E BIDAL Ta

ens

Atelier A.E BIDAL Ta

:ns

Atelier A.E BIDAL Ta

ns

Atelier A.E BIDAL Ta

This small bell tower, a unique model of artisanal creation, is composed of beautiful natural stones patinated by time and of an antique small bronze bell. This bell-tower is very harmonious thanks to its rounded shape and its beautiful and fine moldings. The bell in the center of the niche is equipped with its wrought iron yoke, its clapper and its long chain. A beautiful architectural element!

Height 106 cm

Width 79 cm

Depth 33 cm

- BELL : Approx. ∅ 20 cm x H 22 cm

Atelier A.E BIDAL Ta

Price

1700 €.

uxAnciens