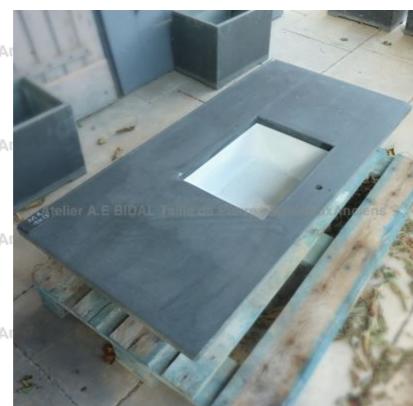

Atelier A.E BIDAL Ta

For a trendy bathroom, why not opt for this original set composed of a small white ceramic sink inserted in a long black slate top? Holes for the tap and water plug have already been drilled.

Height 21 cm

Width 120 cm

Depth 60 cm

- SINK: L 40 cm x D 29 cm

uxAnciens Price

At530 €E BIDAL Ta

Reference

MA1455