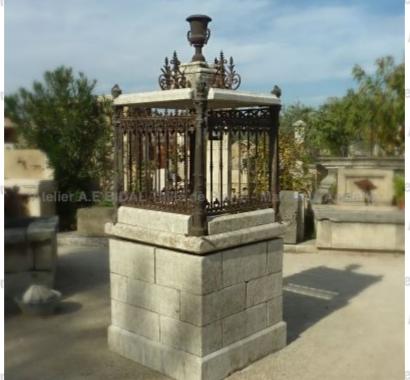

## Beautiful ancient oratory combining patinated stones and riveted wrought iron \*\* SOLD

Pierre - MatériauxA

Pierre - MatériauxA

Pierre - MatériauxAr

Pierre - Matériaux Al

Pierre - MatériauxA

Pierre - Matériau

Atelier A.E BIDAL Ta

ens

Ideal for the decoration of your garden, this magnificent ancient oratory in stone and wrought iron is a unique model of artisanal creation. It elegantly combines old patinated natural stones and riveted wrought iron. The latter is present on the upper part of this oratory (columns, openwork grids, roof decorations and Médicis vase in cast iron).

Height 250 cm

Width 97 cm

Depth 97 cm

Price 3500 €

Atelier A.E BIDAL Ta Reference

MA1464

Taille de Pierre - Matériaux Anciens

SAS Alain Edouard Bidal