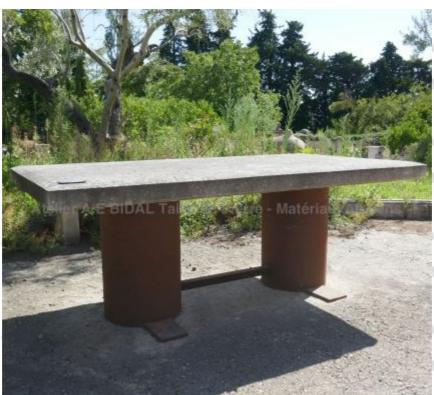

## Garden table with table top in Avy stone and base in forged iron

Pierre - Matériaux

Pierre - Matériaux

Pierre - Matériaux

Pierre - Matériaux

elier A.E BIDAL Ta

telier A.E BIDAL Ta

telier A.E BIDAL Ta

telier A.E BIDAL Ta

This garden table is a unique composition crafted in our Atelier: rectangle table top carved in Avy stone (a firm French limestone that is frost-resistant) and antique wrought iron legs. The thick monolithic plateau is nicely chamfered all around. Ideal size to accommodate up to 12 guests.

Pierre - Matériaux Anciens

Height 78 cm

Width 204 cm

Depth 110 cm

ux Ancie Reference

MA1475 BIDAL TO

Pierre - Matériaux Anciens