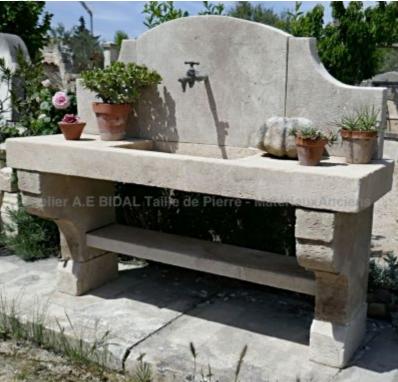

Atelier A.E BIDAL Ta

ens

This beautiful and unique piece is a handcrafted creation made in our workshops located in Provence using natural limestone. A summer kitchen with the charm of yesteryear for a rustic outdoor design! This stone realization includes 2 sturdy console-shaped legs, a thick shelf, a rounded pediment adorned with an old metal faucet and a long mono-block central element with a shallow sink, on either part of which are working tops.

Height 163 cm

Width 182 cm

Depth 63 cm

- Sink: L 72 cm x D 43 cm x H 6 cm

uxAnciens Price

A 2700 € BIDAL Ta

Reference

ux Anciet MA1477