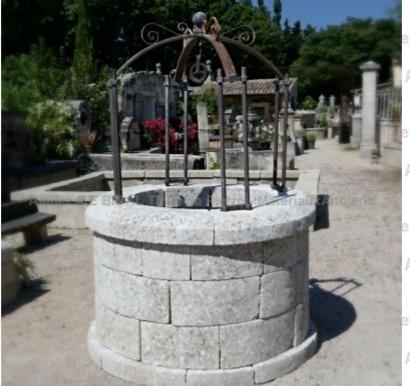

Atelier A.E BIDAL Ta

Atelier A.E BIDAL Ta

This elegant garden round well is composed, on one hand, of a beautiful apparatus of white natural stones topped by large copings, and on the other hand, of a 4-branch scrap well top with pulley, decorated with beautiful scrolls in forged wrought iron. Beautiful element for outdoor decoration.

Pierre - MatériauxAncien F BIDAL Taille de Pierre - Matériaux Ancier

Height 208 cm

Diameter 144 cm

Price E BIDAL Ta 4800 €

ux Ancie Reference

MA1479 BIDAL TO

Pierre - MatériauxAnciens

AL Taille de Pierre - MatériauxAnciens