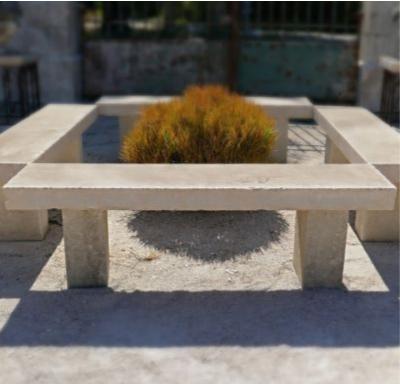

Atelier A.E BIDAL Ta

Atelier A.E BIDAL Ta

ens

Atelier A.E BIDAL Ta

This rectangular bench made of old stones is part of our range of antique garden furniture. A natural stone bench with a pair of massive jambs that support a long and thick seat. A robust and ecological bench ideal for the outside.

Height 55 cm

Width 180 cm

Depth 40 cm

- Seat: 10 cm thick

uxAnciens Price

Ate710 €E BIDAL To

Reference

MA1485