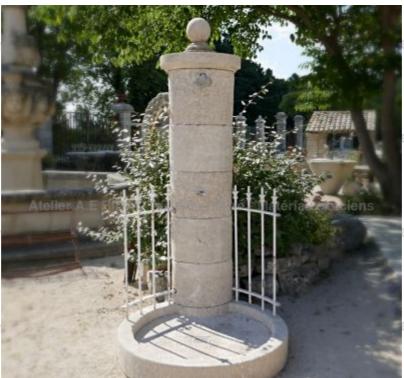

ens

Atelier A.E BIDAL Ta

ens

Atelier A.E BIDAL Ta

This elegant outdoor shower made of old materials consists of a circular stone shower tray, an antique wrought iron railing and a shower column topped by a capital and a stone ball. The shower head comes from an old watering can!

Height 245 cm

Diameter 120 cm

Atelier A.E BIDA

- Height of the shower tray: 20 cm

Pierre - MatériauxAnciens

uxAnciens Price

A 3200 € BIDAL Ta

Reference

xAncielMA1488

Atelier A.E BIDAL Ta

AL Taille de Pierre - MatériauxAnciens