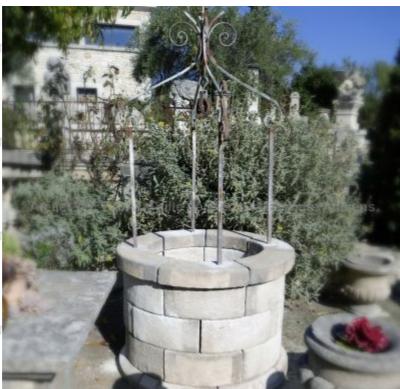

Atelier A.E BIDAL Ta

ทร

Atelier A.E BIDAL Ta

ns

Atelier A.E BIDAL Ta

This elegant round well in patinated stone is a garden well composed of a circular chamfered base, 3 rows of dressed stone topped by a large and thick stone surround. This well is sold with its wrought iron 4-spoke well top and its antique pulley. Unique model crafted in Provence in a natural frost-resistant limestone.

Height 230 cm

Diameter 115 cm

- Inside diameter : 75 cm - Height of the well alone : 80 cm

Price BIDAL Ta

<sub>ux Ancie</sub>Reference

MA1492 BIDAL TO

Pierre - MatériauxAnciens

Taille de Pierre - Matériaux Anciens