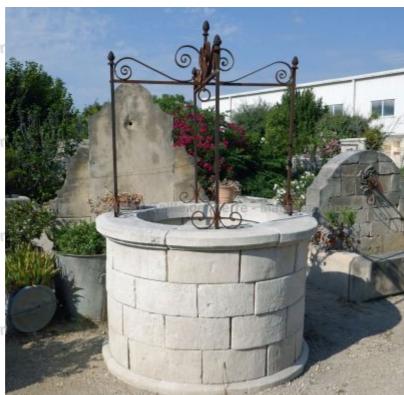

ens

Atelier A.E BIDAL Ta

This elegant stone well is a large circular garden well composed of a chamfered base, 4 row of stones and a large and thick stone coping. This well is sold with its antique four-branch ironwork decorated with forged pines and forged scrolls. Unique model handcrafted in Provence in a natural limestone that is frost resistant.

Height 226 cm

Diameter 154 cm

- Inner diameter: 98 cm - Height of the well in stone : 98 cm

ux Ancie Reference

MA1493 BIDAL TO

Pierre - Matériaux Anciens