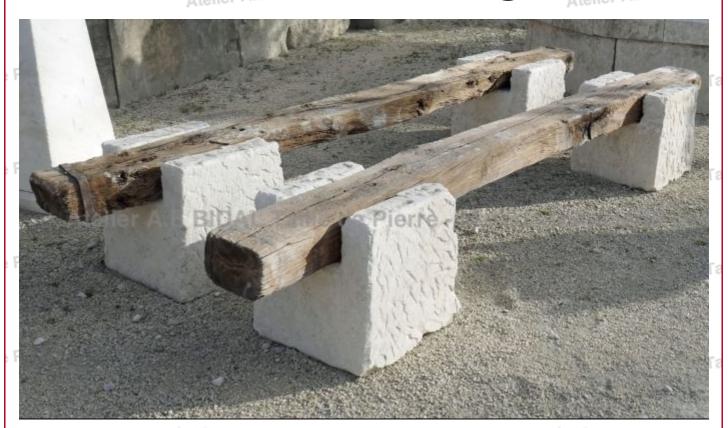

## Long rustic garden bench with wooden seat and stone legs

This long bench is a rustic-looking garden bench consisting of a long and thick wooden seat and 2 massive feet crafted in a white non-freezing natural limestone \*\* 2 identical benches are available for sale - Unit Price \*\*

Height 40 cm

Width 260 cm

Depth 40 cm

Feet: W 40 cm x D 40 cm x H 40 cm

uxAnciens Price

At600 €E BIDAL Ta

Reference

MA1494