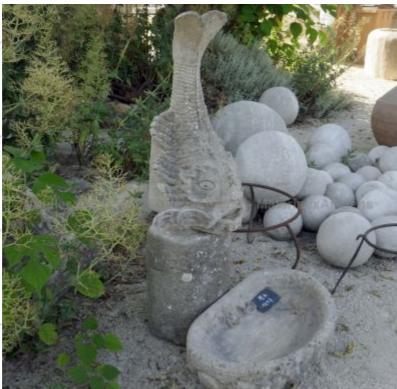

## Small-size fountain with basin and spitting fish sculpture in aged stone

Pierre - MatériauxAr

Pierre - Matériaux Ar

Pierre - Matériaux Ar

Pierre - Matériaux Ar

ens

Atelier A.E BIDAL Ta

ens

Atelier A.E BIDAL Ta

ens

Atelier A.E BIDAL Ta

ne

Atelier A.E BIDAL Ta

This garden fountain made of ancient stone weathered by time is a small-size water fountain composed of a shallow basin beautifully hand-carved on the outside and a beautiful stone sculpture representing a tall fish spitting water. The latter rests on a round stone pedestal. This old stone decorative item, both original and rustic, is ideal to install a nice water spot in a small space!

Height 105 cm

Width 60 cm

Depth 36 cm

- Basin's height : 15 cm

Atelier A.E BIDAL Ta Price

2380 €

uxAnciens

Reference MA1497