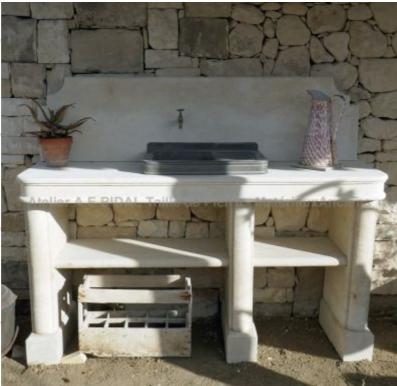

Atelier A.E BIDAL Ta

Atelier A.E BIDAL Ta

Atelier A.E BIDAL Ta

This beautiful summer kitchen in stone is ideal for an indoor or an outdoor use. Crafted in Provence, it has 3 solid jambs, 2 shelves, a thick rounded and molded monolithic plateau with a large rectangular antique sink in tin and a mono-block pediment with an old metal faucet. Unique model.

Pierre - MatériauxAncie Pierre - MatériauxAncie

Height 139 cm

Width 173 cm

Depth 55 cm

Price E BIDAL Ta

3710 €

<sub>ux Ancie</sub>Reference

MA1509 BIDAL TO