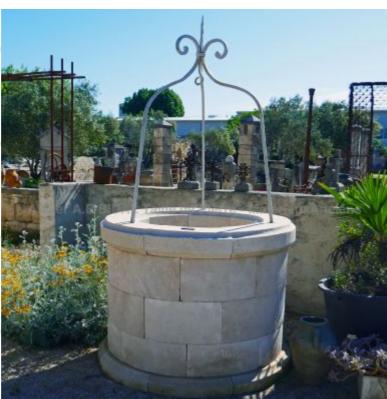

## Round garden well in white limestone with its iron top structure

Pierre - Matériaux An

Pierre - MatériauxAn

Pierre - MatériauxAn

Pierre - MatériauxAn

iens

Atelier A.E BIDAL Ta

iens

Atelier A.E BIDAL Ta

iens

Atelier A.E BIDAL Ta

ens

Atelier A.E BIDAL Ta

This charming garden well is a round well made of white limestone, a firm and frost resistant natural stone. It presents large copings and a beautiful white wrought iron top-structure decorated with scrolls and twists.

Dierre - Matériaux Anciens

Height 220 cm

Diameter 126 cm

Atelier A.E BIDAL Taille de Pierre

Matériaux Anciens Price

A4500 € BIDAL Ta

Reference

MA1516