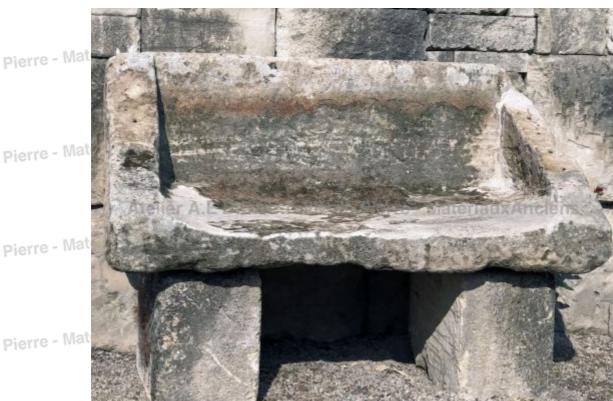

## Garden bench with back-seat in aged and rustic stone

Atelier A.E BIDAL Ta

E BIDAL Ta

E BIDAL Ta

E BIDAL Ta

E BIDAL Ta

This small old stone bench with backrest is a garden bench with the rustic charm of yesteryear. It rests on two rustic cubic legs. Ideal for small spaces. Beautiful natural patina of time.

Height 74 cm

Width 105 cm

Depth 60 cm

Atelier A.E BIDA

uxAnciens Price

At 850 €E BIDAL Ta

Reference

x Anciel MA1525