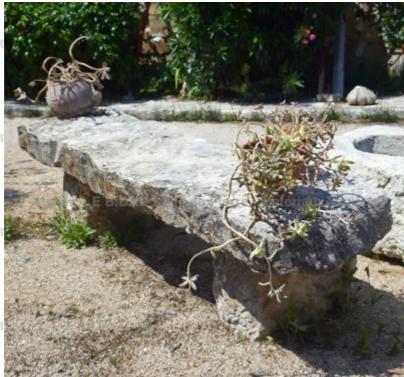

## **Antique furniture Tables and benches**

Long rustic looking bench in aged and patinated stone

Atelier A.E BIDAL Ta

Pierre - MatériauxAr

Pierre - Matériaux Al

Pierre - MatériauxA

Pierre - Matériaux/

Atelier A.E BIDAL Ta

Atelier A.E BIDAL Ta

Atelier A.E BIDAL Ta

Atelier A.E BIDAL Ta

This long bench made of solid old stones is composed of a thick monolith rusticlooking seating stone resting on 2 monobloc massive legs. Rustic garden bench in old stones.

Height 55 cm

Width 215 cm

Depth 55 cm

- Jambs : L 30 x D 50 x H 40 cm (approx.)

uxAnciens Price

A1950 € BIDAL Ta

Reference

uxAncienMA1577