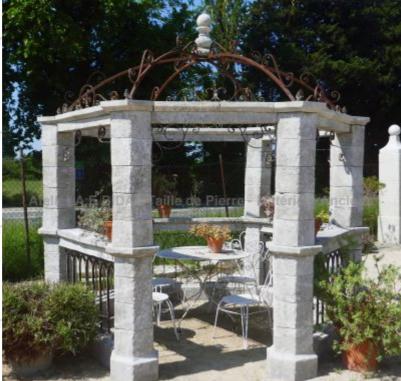

## Hexagonal gazebo in aged natural stone and reclaimed wrought iron

Pierre - MatériauxAr

Pierre - Matériaux Ar

Pierre - MatériauxAr

Pierre - MatériauxA

Atelier A.E BIDAL Ta

Atelier A.E BIDAL Ta

ens

Atelier A.E BIDAL Ta

Atelier A.E BIDAL Ta

This elegant hexagonal-shaped gazebo is a unique model made of a thick stone structure embellished with antique open-worked wrought iron railings. The wrought iron top-structure is decorated with nicely forged scrolls which can also be found in the corners at the top of the frames. The stones bear a beautiful natural patina. Pierre - MatériauxAnci

Height 320 cm

Width 300 cm

Depth 260 cm

Price E BIDAL Ta 8900 €

<sub>ux Ancie</sub>Reference

MA1595 BIDAL TO

Pierre - MatériauxAnciens

Taille de Pierre - Matériaux Anciens