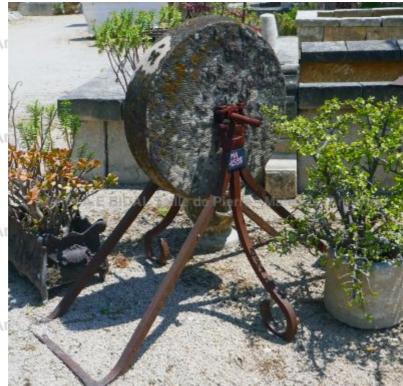

## Former massive whetstone with its metallic support

Atelier A.E BIDAL Ta

Pierre - Matériaux Ar

Pierre - MatériauxA

Pierre - MatériauxA

Pierre - Matériau

Atelier A.E BIDAL Ta

Atelier A.E BIDAL Ta

Atelier A.E BIDAL Ta

Atelier A.E BIDAL Ta

This antique whetstone is a massive grinding stone wheel supported by a wrought iron stand that was once used to sharpen all kinds of blades. Unique model sold as is.

Height 106 cm

Width 136 cm

Depth 90 cm

- Diameter of the stone: approximately 64 cm

uxAnciens Price

At 670 €E BIDAL Ta

Reference

uxAncie MA1598