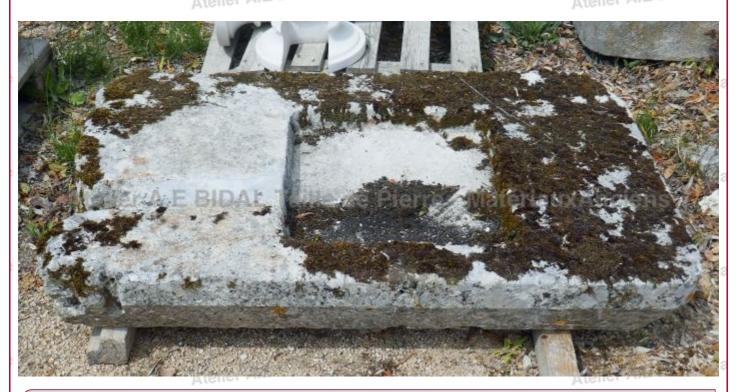

## Former traditional Provençal-style shallow massive stone sink

This shallow rectangular monolith sink is an traditional former Provencal-style stone sink that bears a beautiful natural patina of time. The water drainage hole is located on one of the side. Unique model, sold as is.

Height 17 cm

Width 120 cm

Depth 75 cm

Atelier A.b Price

560 € uxAnciens

Reference BIDAL Ta

MA1605

Pierre - MatériauxAnciens