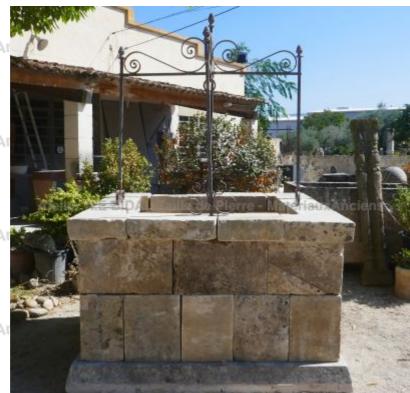

## Square well in weathered stones and its old wrought iron well top

Pierre - Matériaux Ar

Pierre - MatériauxAr

Pierre - MatériauxA

Pierre - MatériauxA

MatériauxAncie

ens

Atelier A.E BIDAL Ta

ens

Atelier A.E BIDAL Ta

ens

Atelier A.E BIDAL Ta

ens

Atelier A.E BIDAL To

This square-shaped well made of weathered reclaimed stones is quite stunning with its thick and wide copings and its superb 4-branched ironwork decorated with scrolls and forged pine cones. Sold with its small old pulley and two round metal hooks. Beautiful patina.

Height 230 cm

Width 164 cm

Depth 164 cm

- Height of the well in stone: 100 cm - Copings: L 27 cm x H 12 cm (approximately) - Inside: L 107 cm x D 107 cm (approximately)

Atelier A.E BIDAL Ta

Price

8000€

uxAnciens