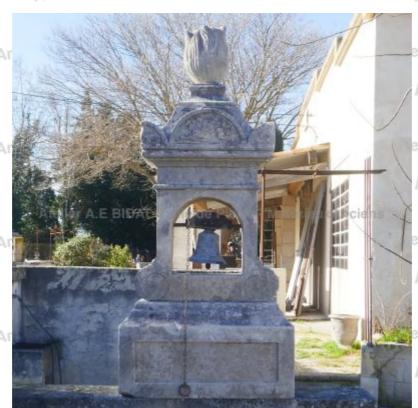

## Bell tower made of weathered stones and its beautiful old bell

Pierre - Matériaux Ar

Pierre - Matériaux Ar

Pierre - MatériauxA

Pierre - Matériaux Ar

Atelier A.E BIDAL Ta

ens

Atelier A.E BIDAL Ta

ens

Atelier A.E BIDAL Ta

ะทร

Atelier A.E BIDAL Ta

This elegant bell tower is a unique and artisanal creation architectural element composed of beautiful reclaimed natural stones patinated by time and an antique small bronze bell. It is very harmonious thanks to its slender shape, its hand-sculpted flame on the top and its beautiful sculptures. The small bronze bell in the center of the niche is equipped with its wooden "mouton", its hammer and a long chains allowing to actuate it.

Height 170 cm

Width 78 cm

Depth 40 cm

- Bell : Ø 18cm x H 17cm

Pierre - Matériaux

Price <sub>uxAncier</sub>2800 €

Reference BIDAL Ta

MA1632