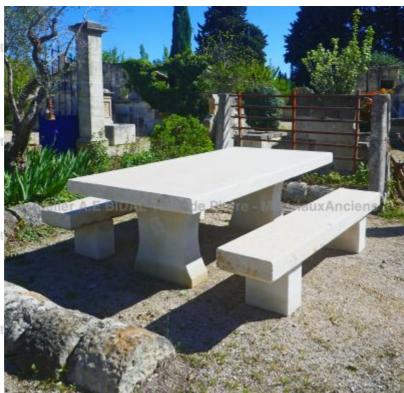

Atelier A.E BIDAL Ta

This large massive stone table composed of a thick rectangular top-table resting on 2 straight jambs is sold with its 2 matching stone benches. These stone benches are also composed of a long and thick seating stone and a pair of massive jambs. Sturdy and sustainable garden furniture in stone, ideal for 8 to 10 people.

Pierre - MatériauxAncie Matériaux A. E BIDAL Taille de Pierre - Matériaux A

- TABLE: L 241cm x D 120cm x H 80cm - BENCHES: L 220cm x D 40cm x H 48cm

Atelier A.E BID)

Price E BIDAL Ta 3700 €

ux Ancie Reference