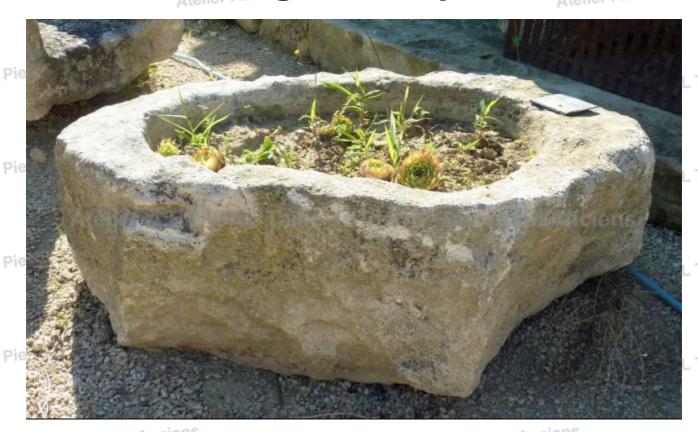

## Antique stone basin with an very original shape

This large and sturdy stone trough is an original antique stone trough of a very rustic look. A robust trough in stone perfect for decorating your garden or to be used as an original garden planter.

Height 28 cm

Width 86 cm

Depth 50 cm

Atelier A.E BID

<sub>ux</sub>Anciens</sup> Price

At400 €E BIDAL Ta

Reference

xAncielMAB114