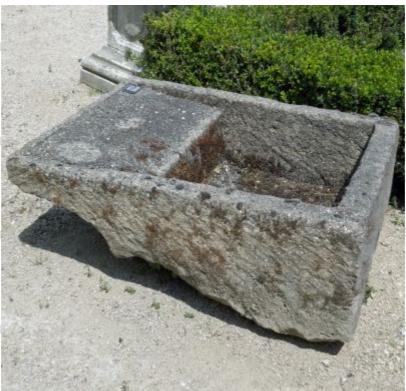

Atelier A.E BIDAL Ta

This old stone trough, an ancient monolithic washhouse in patined and aged stone, presents a water drainage hole. An antique stone washhouse of small size, ideal as a robust planter in a garden or installed in small spaces.

Height 40 cm

Width 90 cm

Depth 65 cm

Atelier A.E BID

uxAnciens Price

At 685 €E BIDAL Ta

Reference

x Anciel MAB176