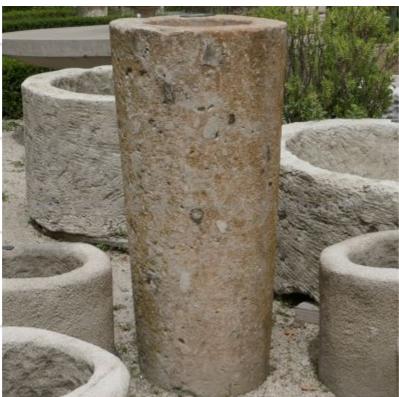

Pierre - MatériauxAr

ens

Atelier A.E BIDAL Ta

This flowerpot made of natural stone has a round and slender shape. Its center is drilled and makes it the ideal container for plants. It is perfect for the decoration of your garden or your terrace.

nciens

Height 106 cm

Diameter 52 cm

- Inner diameter: 30 cm

uxAnciens Price

At900 €E BIDAL Ta

Reference

xAncielMAB311