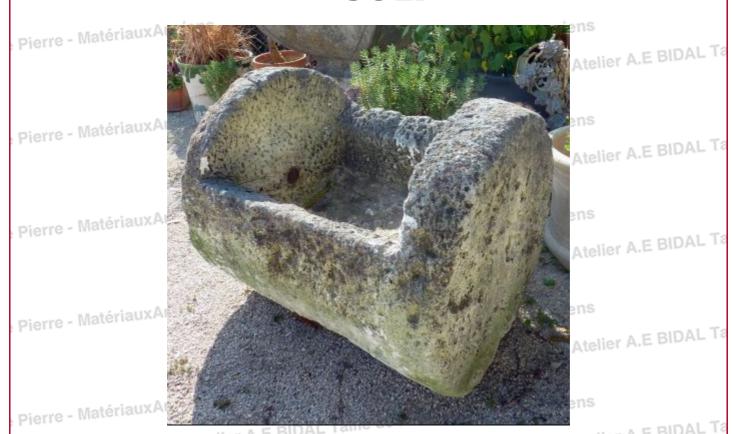

## Antique planter trough made of a monolithic block of stone. Barrel shape \*\* SOLD

Antique stone planter trough with an original shape which looks like a barrel. It is an ideal item to use as a flowerpot.

MatériauxAnciens

Height 70 cm

Width 87 cm

Depth 70 cm

Inner dimensions: 60cm L x 43cm P x 25cm H

AtePrice E BIDAL To

1000 €

ux Ancie Reference