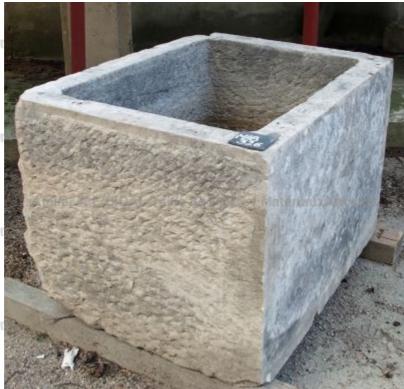

Pierre - MatériauxAr

Pierre - MatériauxA

Atelier A.E BIDAL Ta

Atelier A.E BIDAL Ta

Atelier A.E BIDAL Ta

Atelier A.E BIDAL Ta

Large antique monolithic stone trough with a rectangular shape. Beautiful weathered white color and bush hammered appearance. This trough was carved out of a single block of stone.

Height 56 cm

Width 83 cm

Depth 64 cm

Atelier A.E BID

uxAnciens Price

At800 €E BIDAL Ta

Reference

xAncie MAB326