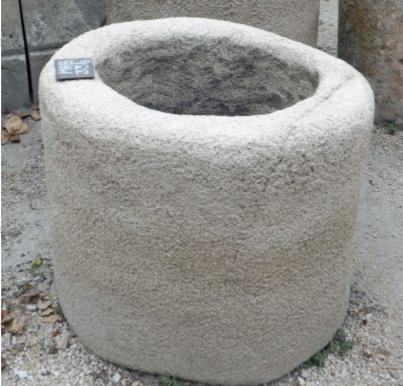

Atelier A.E BIDAL Ta

Lovely and rustic, this small antique round stone trough is monolithic. It has already been drilled in the center to let water flow out.

Height 40 cm

Diameter 50 cm

- Inner diameter: About 32 cm