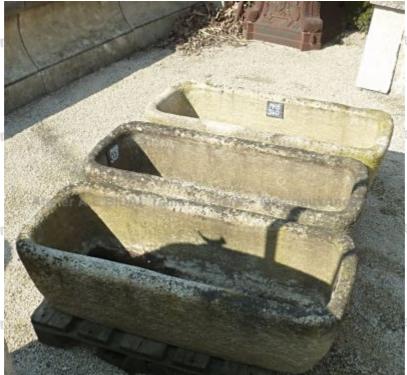

## Antique troughs, wash-houses, wash-basins and laundry sinks

Antique rectangular troughs in stone

Lovely small antique stone trough with patina \*\* SOLD

Atelier A.E BIDAL Ta

Pierre - Matériaux Ar

Pierre - MatériauxA

Pierre - MatériauxA

Pierre - Matériaux Ar

Atelier A.E BIDAL Ta

Atelier A.E BIDAL Ta

Atelier A.E BIDAL Ta

Atelier A.E BIDAL Ta

This rectangular shallow trough has rounded edges. Drilled in the bottom, this trough has a beautiful natural patina. Made of artificial stone, it can be used as a planter.

Height 30 cm

Width 100 cm

Depth 40 cm

Atelier A.E BIDA

uxAnciens Price

At 150 €E BIDAL Ta

Reference

xAncie MAB340