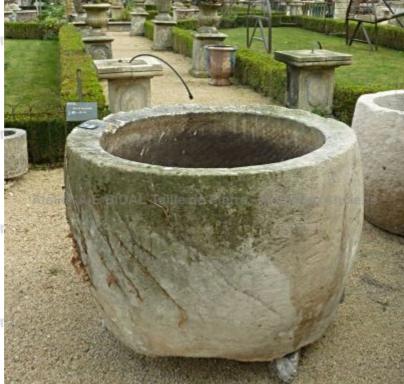

ens

Atelier A.E BIDAL Ta

ens

Atelier A.E BIDAL Ta

This very large and wide antique monolithic white stone trough features a beautiful patina. It has a round shape with a diameter of more than 1 meter, it has its own drainage hole in the bottom.

Height 78 cm

Diameter 115 cm

Atelier A.E BID

- Inner diameter: about 88 cm

uxAnciens Price

A 2500 € BIDAL Ta

Reference

MAB351