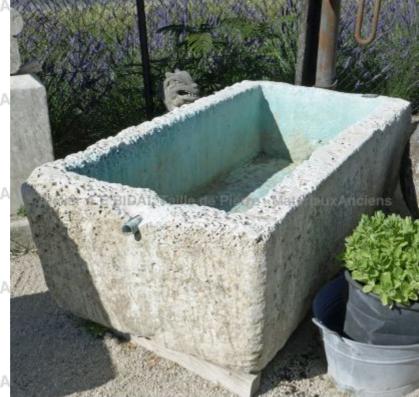

Atelier A.E BIDAL Ta

Atelier A.E BIDAL Ta

Long antique rectangular stone trough with a large capacity. Also called "timbre", this monolithic stone trough offers a unique weathered appearance with its natural patina. It has a drainage hole at the bottom.

Height 54 cm

telier A.E BIDAL

Width 165 cm

Depth 85 cm

Price

2625 €

<sub>ux Anciens</sub> Reference

MAB354