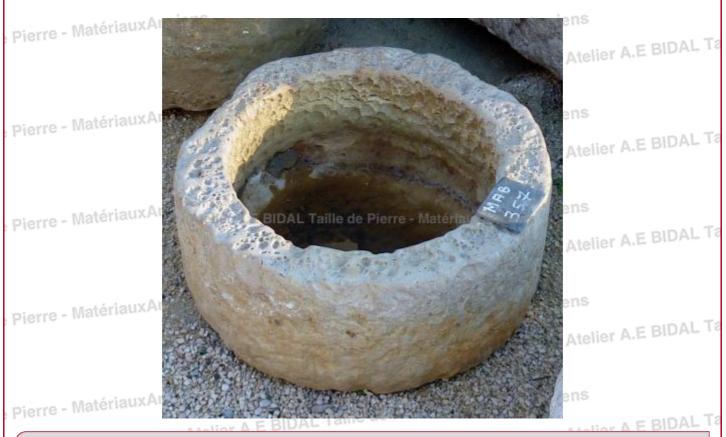

## Elegant antique round stone trough with a bush-hammered appearance \*\* SOLD

A small antique round stone trough with a beautifully aged patina for your plants or your flowers. Its bush-hammered appearance and its beautiful color make it wonderful!

Atelier A.E BIDAL Taille de Pierre

Height 20 cm Diameter 45 cm Price

500€

Reference

**MAB357** 

BIDAL Ta

Pierre - MatériauxAnciens

Taille de Pierre - Matériaux Anciens