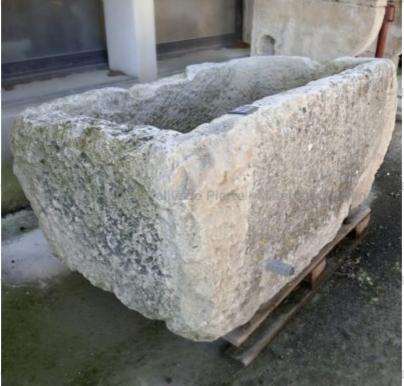

This large antique monolithic stone trough has a rectangular shape. Its weathered style is absolutely wonderful. This beautifully aged stone has an uncommon appearance. It would be a beautiful addition to any garden.

Height 66 cm

Width 170 cm

Depth 96 cm

Weight 1450 kg

Atelier A.E BIDAL Ta

Price

1950 €

uxAnciens