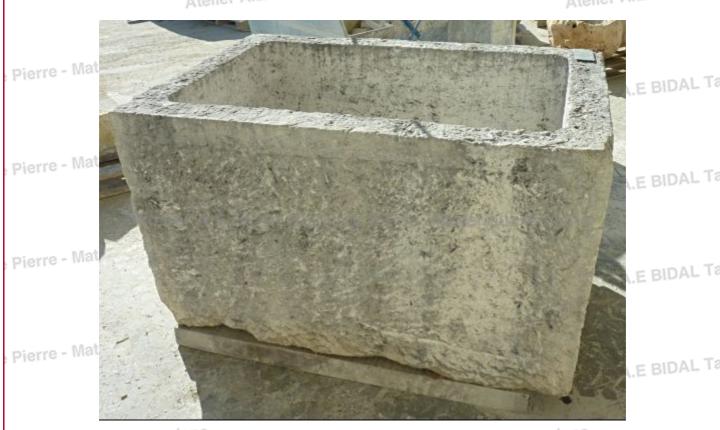

## Large antique trough made of hard calcareous stone \*\* SOLD

This antique rectangular hard calcareous stone trough offers a large capacity. It features bush hammered outer sides that make it even more rustic. Beautifully aged patina.

Height 80 cm Width 135 cm Depth 90 cm

Atelier A.E BIDA

uxAnciens Price

A 1950 € BIDAL Ta

Reference

xAncie MAB376

Atelier A.E BIDAL Ta

Pierre - MatériauxAnciens