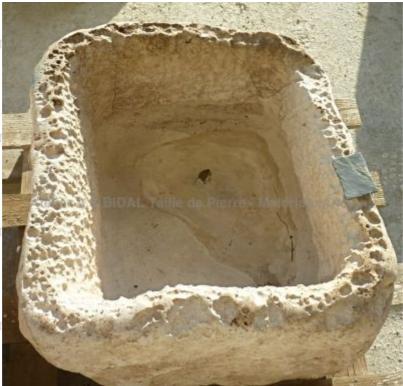

Atelier A.E BIDAL Ta

Atelier A.E BIDAL Ta

This small antique rectangular stone trough was carved out of a single block of stone. It features a beautiful ocher color and a beautifully weathered patina. It would make a perfect birdbath, planter or flowerpot.

Height 30 cm

Width 55 cm

Depth 50 cm

Atelier A.E BID

uxAnciens Price

At500 €E BIDAL Ta

Reference

xAncie MAB379