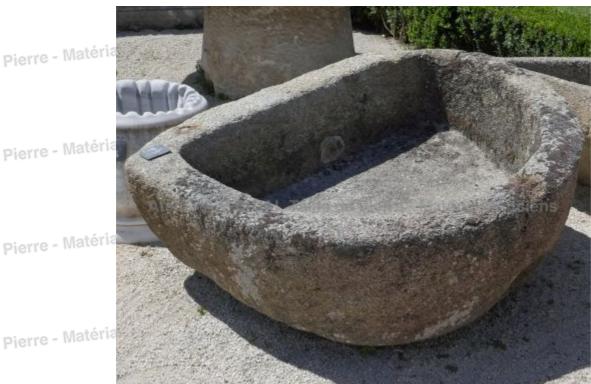

## Original ancient trough in the shape of a half moon in granite stone \*\* SOLD

r A.E BIDAL Ta

er A.E BIDAL Ta

er A.E BIDAL Ta

er A.E BIDAL Ta

This ancient trough in granite (hard stone) is nicely patinated by time. In the shape of a half-moon (semi-circular), it is already pierced to facilitate the flow of water.

Height 54 cm

Width 133 cm

Depth 103 cm

Price 2250 € Atelier A.E BIDAL Ta

Reference

**MAB385** 

Atelier A.E BIDAL Taille de Pierre -Atelier A.E BIDAL Ta

Pierre - MatériauxAnciens Taille de Pierre - Matériaux Anciens