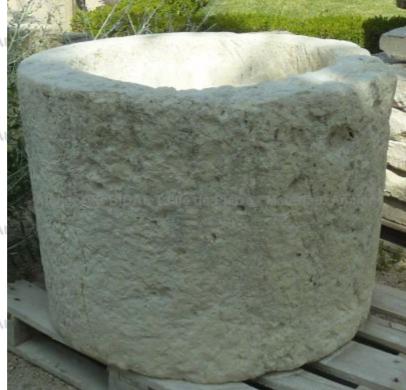

Atelier A.E BIDAL Ta

Atelier A.E BIDAL Ta

This large stone trough has a superb natural patina and a unique rustic character. Mono-bloc, it has been carved in Avy stone, a firm limestone that is frost resistant. Ideal for an outdoor use (garden or fountain). A hole has been drilled at the bottom to facilitate the overflow of water.

Pierre - MatériauxAncie F BIDAL Taille de Pierre - MatériauxAncie

Height 70 cm

Diameter 96 cm

Price E BIDAL Ta 2000 €

ux Ancie Reference

MAB391 RIDAL TO

Pierre - MatériauxAnciens

Taille de Pierre - Matériaux Anciens