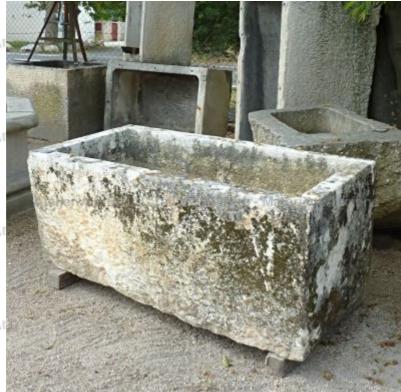

Atelier A.E BIDAL Ta

กร

Atelier A.E BIDAL Ta

ens

Atelier A.E BIDAL Ta

This large ancient trough is made of hard limestone. Rectangular and rustic, it has a superb natural patina and a beautiful wear of time. It is pierced in its center at the bottom to facilitate the over-flow of water. Ideal for a sturdy planter.

Height 60 cm

Width 140 cm

Depth 70 cm

Atelier A.E BIDA

uxAnciens Price

A 1700 € BIDAL Ta

Reference

xAncie MAB393