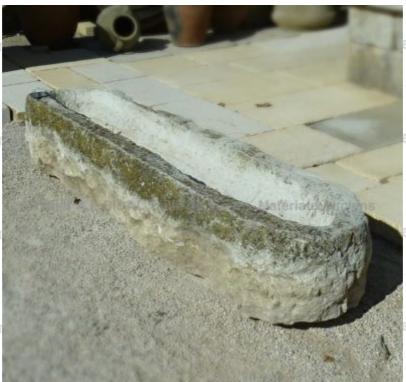

## Ancient long and narrow trough in rustic stone

Atelier A.E BIDAL Ta

Pierre - Matériaux Ar

Pierre - MatériauxA

Pierre - MatériauxA

Pierre - MatériauxA

Atelier A.E BIDAL Ta

Atelier A.E BIDAL Ta

Atelier A.E BIDAL Ta

Atelier A.E BIDAL Ta

This elegant old stone trough is long and shallow. Carved into a single block of hard stone which has been hollowed out by hand by a stone cutter, this ancient trough was once used as a watering place or as a manger for the farm animals. Now, this rustic trough can become a beautiful and solid stone planter. Pierre - Matériaux Ancie Pierre - MatériauxAnd

Height 27 cm

Width 165 cm

Depth 43 cm

Price E BIDAL Ta 700 €

<sub>ux Ancie</sub>Reference

MAB394 BIDAL TO

Pierre - MatériauxAnciens

Taille de Pierre - Matériaux Anciens