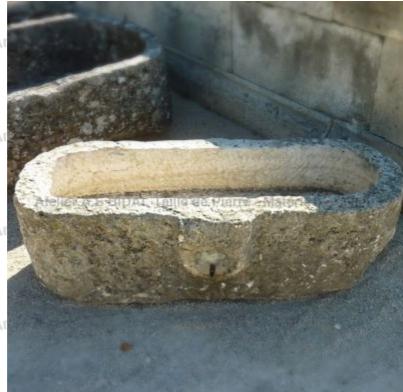

Atelier A.E BIDAL Ta

ens

Atelier A.E BIDAL Ta

ans

Atelier A.E BIDAL Ta

This ancient stone trough was carved from a single block of massive stone, hollowed out by hand and skillfully crafted to give it its pretty oval shape. This shallow ancient trough would be ideal for your garden either transformed into a charming water point or into a robust and original planter.

Pierre - Matériaux Anciens

Height 37 cm

Width 125 cm

Depth 50 cm

Price BIDAL Ta

/00€

<sub>uxAncie</sub>Reference

MAB395 BIDAL TO