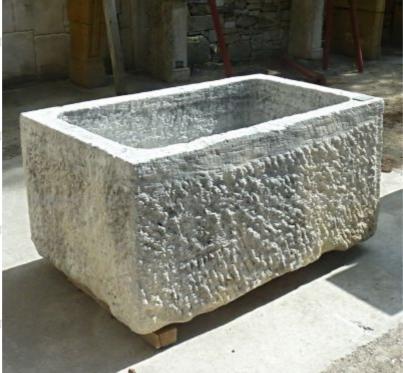

## Antique trough in patinated hard stone of rectangular shape

Pierre - Matériaux Al

Pierre - MatériauxAr

Pierre - MatériauxAr

Pierre - MatériauxAr

ens

Atelier A.E BIDAL Ta

This old monolith trough of great dimension is a beautiful ancient trough made of hard patinated stone. It would be perfectly adapted transformed into a robust planter to put small shrubs, fruit trees, hydrangeas, ... This trough shows a beautiful natural wear of time and is already pierced with a small hole at the bottom to let the water flow. Easy to install and maintain!

Height 65 cm

Atelier A.E BIDAL

Width 129 cm

Depth 82 cm

Price

1500 €

uxAnciens

Reference