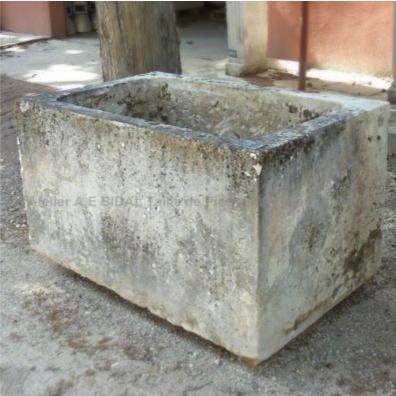

Atelier A.E BIDAL Ta

ens

Atelier A.E BIDAL Ta

This charming ancient rectangular stone trough of rustic appearance (beautiful patina and natural wear of time) is large and quite deep. An original and unique piece to use as a beautiful and sturdy planter to install on a terrace or in a garden. This large stone trough is pierced at the bottom so that water can flow out. Pierre - MatériauxAncie Pierre - MatériauxAnc

Height 63 cm

Width 109 cm

Depth 72 cm

Price E BIDAL Ta 1400 €

<sub>ux Ancie</sub>Reference

MAB399 BIDAL TO

Pierre - MatériauxAnciens

Taille de Pierre - MatériauxAnciens