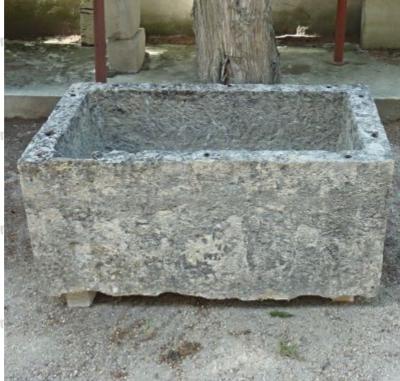

Atelier A.E BIDAL Ta

Atelier A.E BIDAL Ta

This rectangular stone trough was originally an old food-pantry. This large trough made of hard limestone shows a rustic look and a nice natural patina. Already equipped with a small water evacuation hole at the bottom, this trough would be ideal transformed into a rustic and resistant planter in your garden. Pierre - Matériaux Ancie

Height 50 cm

Width 110 cm

Depth 64 cm

Price E BIDAL Ta 1400 €

<sub>ux Ancie</sub>Reference

MAB402 BIDAL TO

Pierre - MatériauxAnciens

Taille de Pierre - Matériaux Anciens