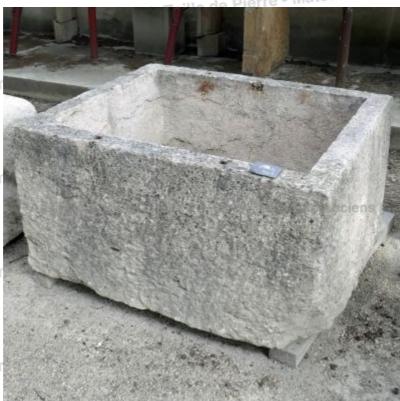

ens

Atelier A.E BIDAL Ta

Atelier A.E BIDAL Ta

This large rectangular stone trough has a nice look, aged and eroded naturally by time. This rustic look also gives it all its charm! This former food-pantry carved in a type of hard-stone can now be used as a sturdy planter or transformed into a charming wall fountain or water point in a garden.

Height 54 cm

Width 100 cm

86 cm Depth

uxAnciens Price 1400 €

Atelier A.E BIDAL Ta Reference

**MAB403** 

Atelier A.E BIDAL Taille de Pierre -Atelier A.E BIDAL Ta

Pierre - MatériauxAnciens Taille de Pierre - Matériaux Anciens