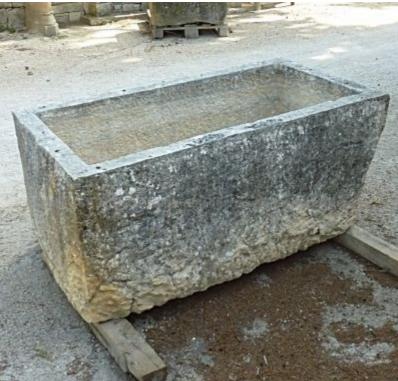

Atelier A.E BIDAL Ta

This superb large old rectangular trough is made of massive stone patinated and worn by the time. Its sides are worned out, which gives it a pretty rustic side. This large ancient stone trough is ideal for planting and installing in your garden.

Height 58 cm

Width 133 cm

Depth 70 cm

Atelier A.E BID

uxAnciens Price

A 1400 € BIDAL Ta

Reference

xAncie MAB405