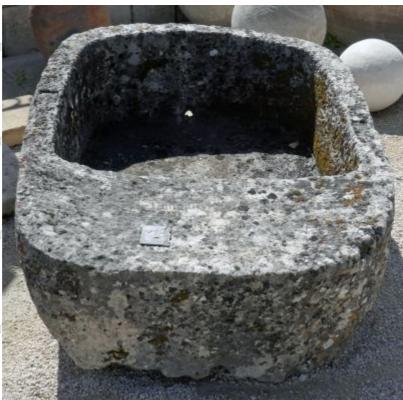

ens

Atelier A.E BIDAL Ta

This ancient stone monolith trough is very original by its oval shape and superb by its beautiful natural patina. A sturdy stone trough for a charming exterior. Ideal as sink or as a planter.

Height 38 cm

Width 123 cm

Depth 90 cm

Atelier A.E BID

uxAnciens Price

A 1200 € BIDAL Ta

Reference

xAncielMAB414