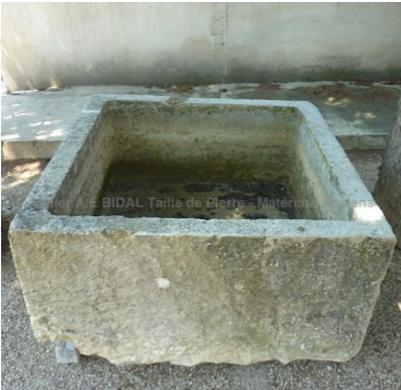

## Ancient, robust and square stone trough for garden plantations

Pierre - MatériauxAr

Pierre - MatériauxA

Pierre - Matériaux Ar

Pierre - MatériauxA

Atelier A.E BIDAL Ta

Atelier A.E BIDAL Ta

Atelier A.E BIDAL Ta

Atelier A.E BIDAL Ta

For a simple element of exterior decoration or transformed into a solid planter, this ancient stone trough is ideal for the layout of your garden! Robust, easy to install and maintenance-free, this reclaimed trough is made of hard stone. Its square shape and rustic look give it its charm.

Height 55 cm

Width

Depth 107 cm

109 cm

Price E BIDAL Ta 1500 €

<sub>ux Ancie</sub>Reference

MAB415 BIDAL TO

Pierre - MatériauxAnciens