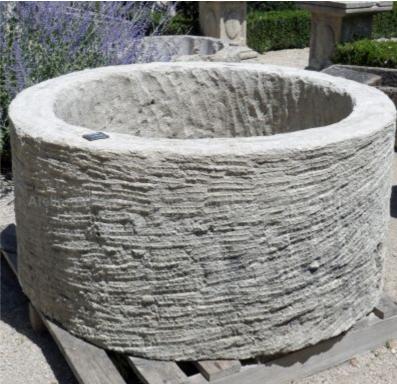

Atelier A.E BIDAL Ta

กร

Atelier A.E BIDAL Ta

ne

Atelier A.E BIDAL Ta

This large ancient stone trough is a round monolith torugh that has a beautiful natural patina and a hole at the bottom for the evacuation of water. Of great capacity, it would be ideal transformed as a nice flowerpot or as a sturdy planter for your small trees.

Pierre - Matériaux Anciens

Height 58 cm

Diameter 120 cm

Price BIDAL Ta

2500 €

<sub>ux</sub>AncieReference

MAB441 BIDAL TO

Pierre - MatériauxAnciens