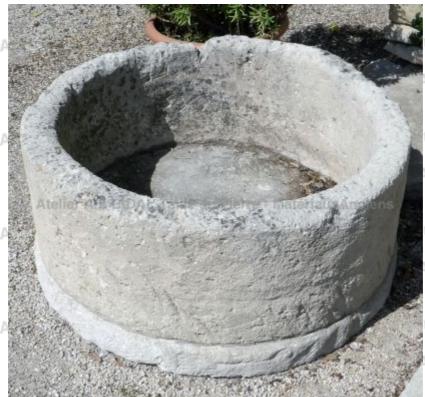

telier A.E BIDAL Ta

This charming round stone trough is a circular monolithic trough that shows the wears and tears of time as well as a nice natural patina. This round trough already has a small draining hole at the bottom. It is perfectly adapted to be diverted into a pretty flower pot or a robust planter. Ideal for all types of plantations. Pierre - Matériaux Ancie

Pierre - Matériaux

Height 36 cm

Diameter 76 cm

- inner dimensions : H 26cm x Ø 64cm (approx.)

Price E BIDAL Ta 750 €

<sub>ux Ancie</sub>Reference

MAB444 BIDAL TO

Pierre - MatériauxAnciens Taille de Pierre - Matériaux Anciens